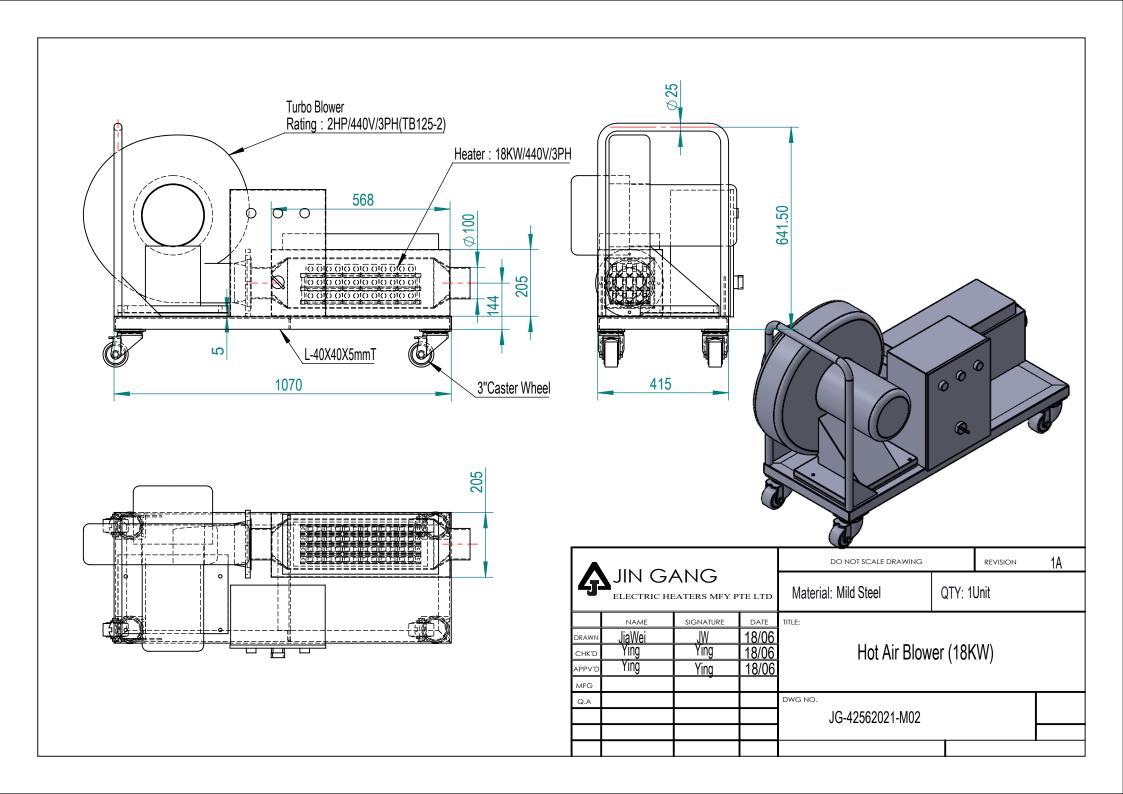

## **Specifications:**

| S/N | Item                       | Description                                                                                                     |
|-----|----------------------------|-----------------------------------------------------------------------------------------------------------------|
| 1   | Application                | Industrial Heating / Drying                                                                                     |
| 2   | Operating<br>Temperature   | 50°C - 150°C                                                                                                    |
| 3   | Construction/<br>Features  | Welded, 1.5mmT Galvanized Steel/Electro Galvanized Steel                                                        |
|     |                            | IP 55 terminal cover                                                                                            |
|     |                            | Flange outlet                                                                                                   |
|     |                            | Insulated Exterior                                                                                              |
| 4   | Finish                     | EG sheet with Epoxy Paint<br>(Grey RAL 106)                                                                     |
| 6   | Heat Source &<br>Capacity  | Electric Ceramic heaters provide years of trouble- free service.                                                |
|     |                            | 18 KW                                                                                                           |
| 7   | Blower Motor               | Centrifugal Blower Motor (CE Cert), 20m3/min @ 2.0kpa                                                           |
| 8   | Controls                   | Single set-point temperature controller and Type K thermocouple                                                 |
|     |                            | IP65 Enclosure with disconnect switch.                                                                          |
|     |                            | Controls are wired to Singapore Code of practice for electrical installation                                    |
| 10  | Electrical<br>Requirements | Voltage: 400V/3/50-60Hz                                                                                         |
|     |                            | Disconnect: 32 Amps                                                                                             |
| 11  | Shipping & Installation    | Ships completely assembled with castor wheels and stopper. Shipping weight:72 kgs.                              |
| 12  | Quality<br>Assurance       | Each unit comes complete with a (1) years warranty and is fully assembled, wired, and tested prior to shipment. |